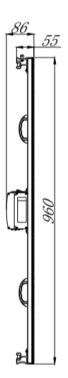

# **Dimensions**

## **Specifications**

| Model                                        | MW7880-FO-E       |  |
|----------------------------------------------|-------------------|--|
| Module                                       |                   |  |
| Pixel Pitch                                  | P8                |  |
| Module Resolution (W ×H)                     | 20 x 120          |  |
| Module Dimensions (mm)                       | 160 x 960         |  |
| Cabinet                                      |                   |  |
| Cabinet Dimensions (W $\times$ H $\times$ D) | 960 x 960 x 86    |  |
| (mm)                                         |                   |  |
| Cabinet Resolution (W × H)                   | 120 x 120         |  |
| Material                                     | Aluminium Profile |  |
| Processing Image                             |                   |  |
| Single Pixel Brightness Correction           | Support           |  |