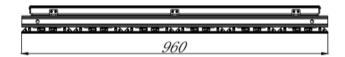

# **Dimensions**

## **Specifications**

| Model                                        | MW7880-FO-E       |  |
|----------------------------------------------|-------------------|--|
| Module                                       |                   |  |
| Pixel Pitch                                  | P8                |  |
| Module Resolution (W ×H)                     | 20 x 120          |  |
| Module Dimensions (mm)                       | 160 x 960         |  |
| Cabinet                                      |                   |  |
| Cabinet Dimensions (W $\times$ H $\times$ D) | 960 x 960 x 86    |  |
| (mm)                                         |                   |  |
| Cabinet Resolution (W × H)                   | 120 x 120         |  |
| Material                                     | Aluminium Profile |  |
| Processing Image                             |                   |  |
| Single Pixel Brightness Correction           | Support           |  |