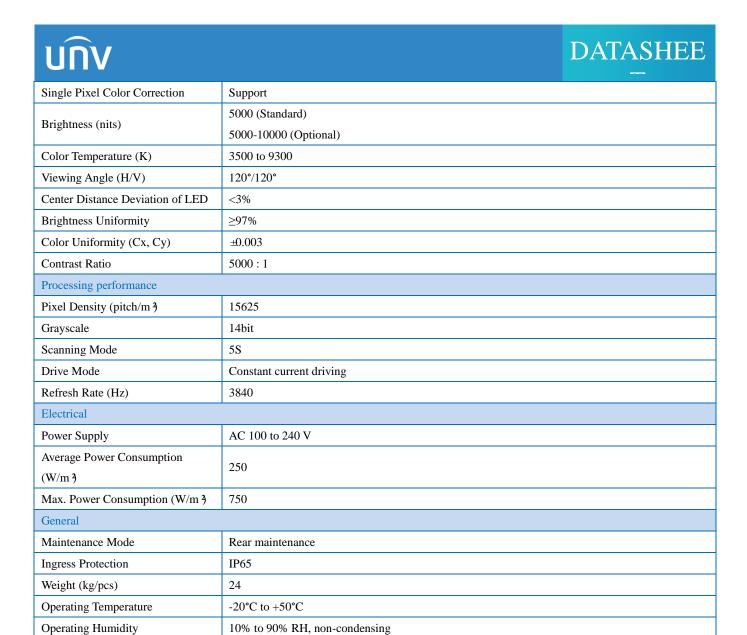

## **Specifications**

| Model                                        | MW7880-FO-E       |  |
|----------------------------------------------|-------------------|--|
| Module                                       |                   |  |
| Pixel Pitch                                  | P8                |  |
| Module Resolution (W ×H)                     | 20 x 120          |  |
| Module Dimensions (mm)                       | 160 x 960         |  |
| Cabinet                                      |                   |  |
| Cabinet Dimensions (W $\times$ H $\times$ D) | 960 x 960 x 86    |  |
| (mm)                                         |                   |  |
| Cabinet Resolution (W × H)                   | 120 x 120         |  |
| Material                                     | Aluminium Profile |  |
| Processing Image                             |                   |  |
| Single Pixel Brightness Correction           | Support           |  |

1

-40°C to +60°C

50000 CE/FCC

10% to 90% RH, non-condensing

Storage Temperature

Storage Humidity
LED Lifetime (h)

Certifications